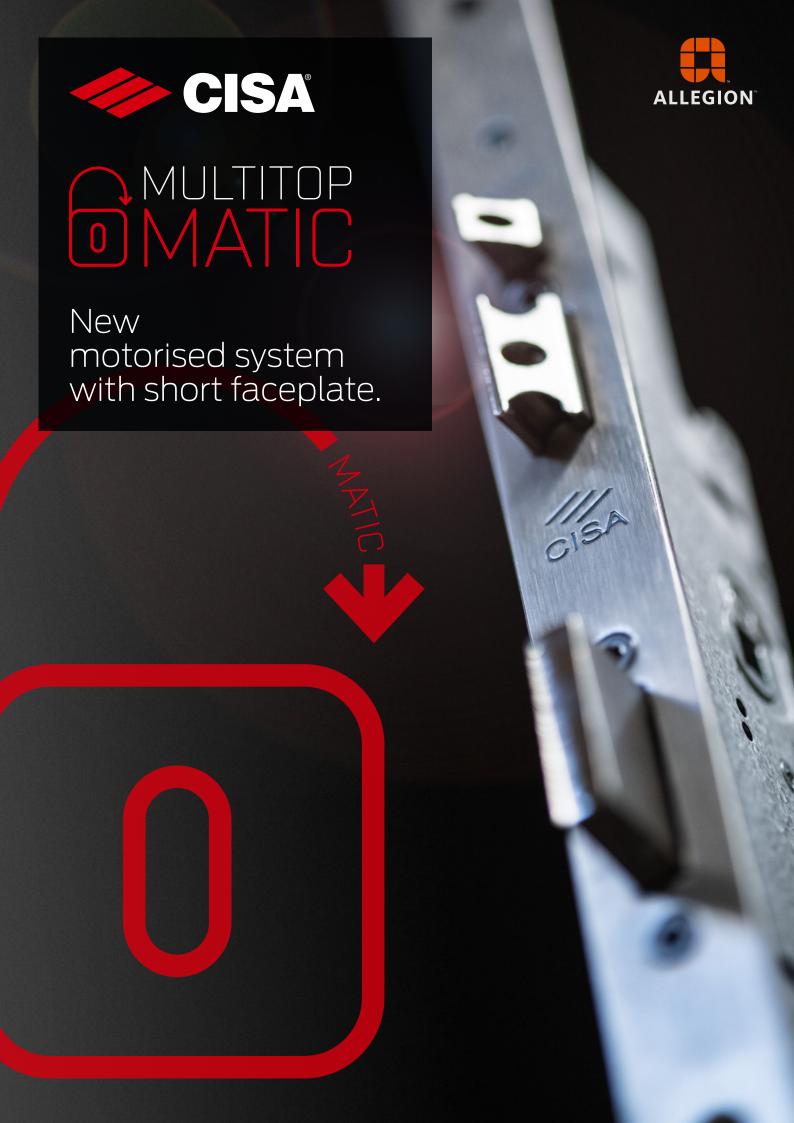

## **Evolution made easy**

The Multitop MATIC range now includes a new motorised version with a short faceplate and central locking for aluminium and steel doors.

When the door is shut, the deadbolt automatically engages.

Thanks to the CISA motor supplied with the system, the door can be opened remotely, withdrawing the latchbolt and deadbolt.

It is ideal for:

entrance doors to residential buildings

entrance doors to public and commercial buildings