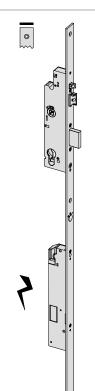

> Cavo di programmazione Art. 1.07030.41.0 (opzionale)

1 1A300

1 1A300

| TYPE | DESCRIPTION | POINTS  | WS     | CENTRE DISTANCE | FACEPLATE | BACKSET | kg   |     | ITEM |      |      |
|------|-------------|---------|--------|-----------------|-----------|---------|------|-----|------|------|------|
|      |             | LOCKING | THROWS |                 |           |         | UNIT | PCS | ТҮРЕ | DIM. | HAND |

- Centre distance 85 mm
- Stainless steel faceplate 24 x 3 mm
- Deadbolt and latch bolt
- 10 to 16 mm adjustable deadlocking latchbolt
- 9 to 15 mm adjustable "automatic reset" sensor
- The CISA MOTOR, which comes with the lock, allows remote electric opening
- CE 12V DC voltage
- Absorbed current 2A
- SUPPLIED AS STANDARD
  - Pair of nylon roses item 1.06012.01.0
  - Lock and cylinder fixing screws
  - Power supply cable item 1.07030.40.0 (L = 4 m)
  - Instruction sheet
- ON REQUEST
  - Adjustable metal strikers items 1.06463.05/16/67/68/82/83/84/85.0, 1.06461.07/17/30/35
  - Cylinder protective rose item 1.06460.05.0
  - Nylon covers item 1.06141.79/89.0
  - Accessory to activate the semi-automatic function (deadbolts deactivated) item 1.0612000.0