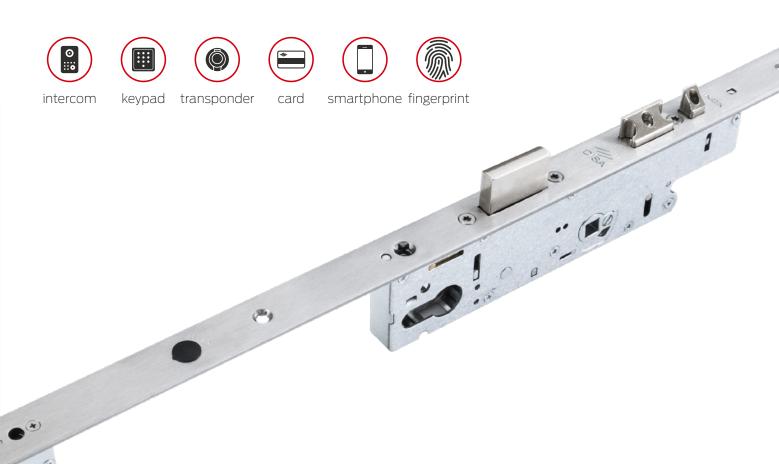

#### Opening credentials

The system is open and flexible, allowing the use of any opening credential available on the market by connecting it to the dry contact.