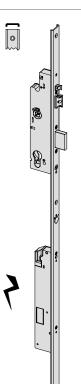

> Cavo di programmazione Art. 1.07030.41.0 (opzionale)

1 1A300

1 1A300

| TYPE | DESCRIPTION | POINTS  | WS     | CENTRE DISTANCE | FACEPLATE | BACKSET | kg   |     | ITEM |      |      |
|------|-------------|---------|--------|-----------------|-----------|---------|------|-----|------|------|------|
|      |             | LOCKING | THROWS |                 |           |         | UNIT | PCS | ТҮРЕ | DIM. | HAND |

- 'U'-shaped stainless steel faceplate 24 x 5 mm
- Deadbolt and latchbolt
- 10 to 16 mm adjustable deadlocking latchbolt
- 9 to 15 mm adjustable "automatic reset" sensor
- The CISA MOTOR, which comes with the lock, allows remote electric opening
  - CE 12V DC voltage
  - Absorbed current 2A
- SUPPLIED AS STANDARD
  - Pair of nylon roses item 1.06012.01.0
  - Lock and cylinder fixing screws
  - Power supply cable item 1.07030.40.0 (L = 4 m)
  - Instruction sheet
- ON REQUEST
  - Adjustable metal strikers items 1.06463.05/16/67/68/82/83/84/85.0, 1.06461.07/17/30/35
- Cylinder protective rose item 1.06460.05.0
- Nylon covers item 1.06141.79/89.0
- Accessory to activate the semi-automatic function (deadbolts deactivated) item 1.0612000.0