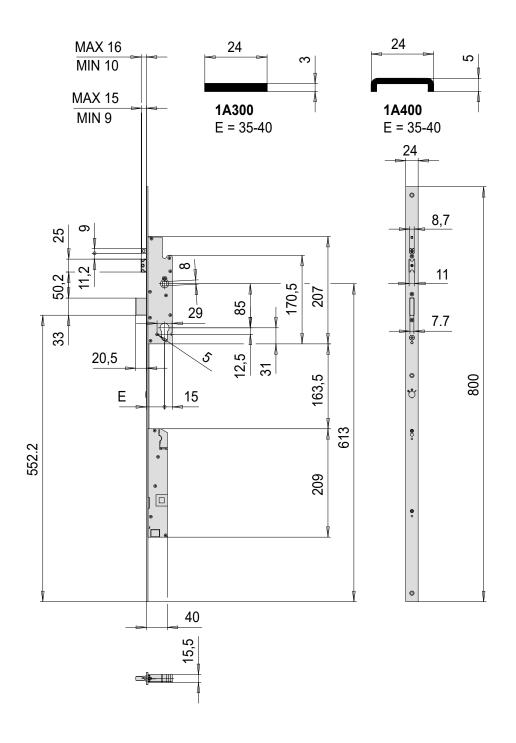

- Centre distance 85 mm
- Stainless steel faceplate 24 x 3 mm
- Deadbolt and latch bolt
- 10 to 16 mm adjustable deadlocking latchbolt
- 9 to 15 mm adjustable "automatic reset" sensor
- The CISA MOTOR, which comes with the lock, allows remote electric opening
- CE 12V DC voltage
- Absorbed current 2A
- SUPPLIED AS STANDARD
  - Pair of nylon roses item 1.06012.01.0
  - Lock and cylinder fixing screws
  - Power supply cable item 1.07030.40.0 (L = 4 m)
  - Instruction sheet
- ON REQUEST
  - Adjustable metal strikers items 1.06463.05/16/67/68/82/83/84/85.0, 1.06461.07/17/30/35
  - Cylinder protective rose item 1.06460.05.0
  - Nylon covers item 1.06141.79/89.0
  - Accessory to activate the semi-automatic function (deadbolts deactivated) item 1.0612000.0

- 'U'-shaped stainless steel faceplate 24 x 5 mm
- Deadbolt and latchbolt
- 10 to 16 mm adjustable deadlocking latchbolt
- 9 to 15 mm adjustable "automatic reset" sensor
- The CISA MOTOR, which comes with the lock, allows remote electric opening
  - CE 12V DC voltage
  - Absorbed current 2A
- SUPPLIED AS STANDARD
  - Pair of nylon roses item 1.06012.01.0
  - Lock and cylinder fixing screws
  - Power supply cable item 1.07030.40.0 (L = 4 m)
  - Instruction sheet
- ON REQUEST
  - Adjustable metal strikers items 1.06463.05/16/67/68/82/83/84/85.0, 1.06461.07/17/30/35
- Cylinder protective rose item 1.06460.05.0
- Nylon covers item 1.06141.79/89.0
- Accessory to activate the semi-automatic function (deadbolts deactivated) item 1.0612000.0

- Lock and motor case thickness 15.5 mm
- Closed case in zinc-plated pressure die-cast metal
- Zinc-plated steel cover
- 10 to 16 mm adjustable deadlocking latchbolt
- 9 to 15 mm adjustable "automatic reset" sensor
- CE 12V DC voltage
- Absorbed current 2A
- Sound signal to indicate open or closed status (deadbolt status)
- Sound signal to indicate any installation errors